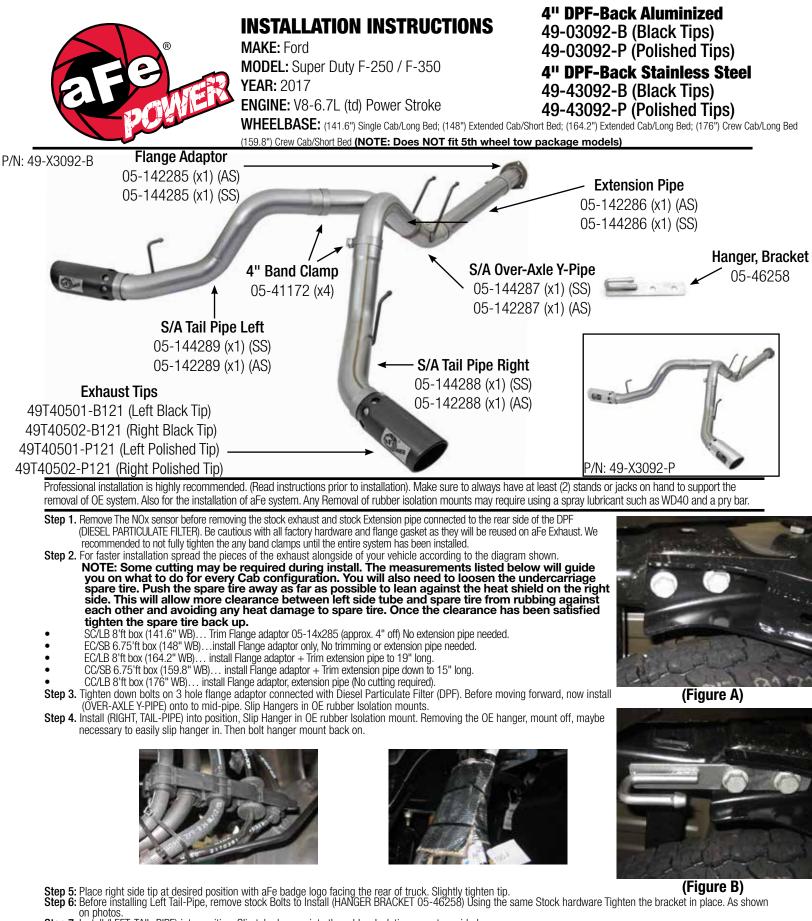

- Step 7: Install (LEFT, TAIL-PIPE) into position. Slip tube hanger into the rubber Isolation mount provided. Step 8: Place left side tip at desired position with aFe badge logo facing the rear of truck. Slightly tighten tip. Step 9. Make sure everything is aligned straight and begin to tighten down all 4" band clamps beginning at the front of the exhaust and working toward the rear. Step 10. Exhaust install is now complete. Check for any exhaust leaks after turning vehicle on. After 50-100 miles check for clearance around spare tire also check zip-ties, heat wrap. Re-tighten band clamps if necessary.