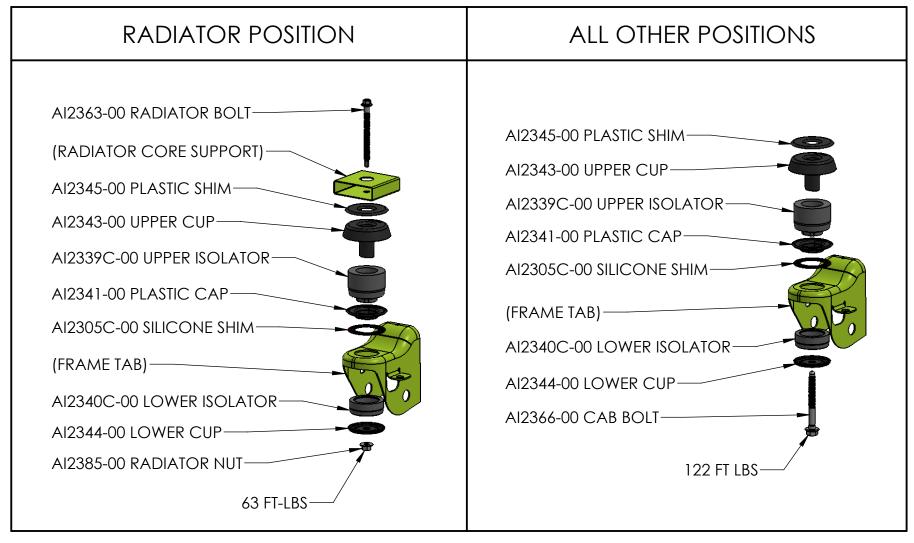

## 81-2002/81-2003 - Silicone Body Mount Kit GM/Chevy 2006-2013 1500, 2006-2014 2500/3500 Gas/Diesel

INSTALL COMPONENTS IN THE CORRECT LOCATION ACCORDING TO THIS DIAGRAM. COMPONENTS INSTALLED INCORRECTLY WILL CAUSE CLUNKING NOISE AND MAY RESULT IN DAMAGE TO THE VEHICLE. USE HAND TOOLS ONLY TO REMOVE OR INSTALL BOLTS! USING AN IMPACT WRENCH MAY RESULT IN DAMAGE TO THE BOLTS OR NUT ASSEMBLIES.