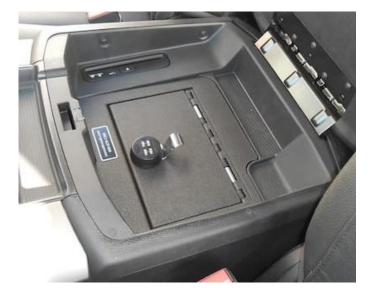

## **Installation Steps:**

- 1. ATTENTION! Review all steps before initiating installation.
- 2. If applicable, reset the combination lock before beginning installation.
- Remove all contents from the center console, only leaving the OE pad at the bottom.

- 5. Insert the **2 Self Drilling Screws** by hand, and use a **1/2" Socket Wrench** to complete tightening until the screw heads fully contact the insert nuts and **STOP!** Overtightening the screws will cause damage to the threads.
- 6. If a foam pad was provided with your safe, insert into the safe positioned for best fit.
- 7. The installation is now complete.