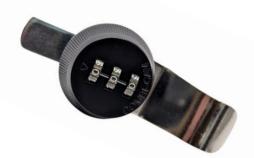

## Combination Lock Reset Guides:

## **IMPORTANT:** Make sure to set your combination **BEFORE** installing your safe

Before setting your combination, ensure safe door remains **OPEN** to prevent accidental lockout

→ 4 Digit Lock User Guide

**⇒** 3 Digit Lock User Guide

Elite 4-Digit Lock
User Guide