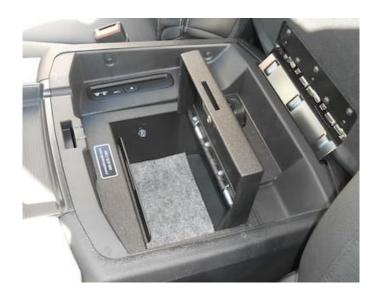

## **Installation Steps:**

- 1. ATTENTION! Review all steps before initiating installation.
- 2. If applicable, reset the combination lock before beginning installation.
- Remove all contents from the center console, only leaving the OE pad at the bottom.

- 5. Insert the **2 Self Drilling Screws** by hand, and use a **1/2" Socket Wrench** to complete tightening until the screw heads fully contact the insert nuts and **STOP!** Overtightening the screws will cause damage to the threads.
- 6. If a foam pad was provided with your safe, insert into the safe positioned for best fit.
- 7. The installation is now complete.