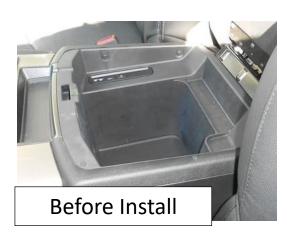

## **Installation Steps:**

- 1. ATTENTION! Review all steps before initiating installation.
- 2. If applicable, reset the combination lock before beginning installation.
- Remove all contents from the center console, only leaving the OE pad at the bottom.