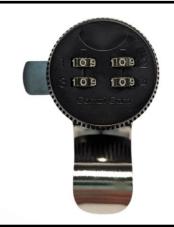

## Combination Lock Reset Guides:

## **IMPORTANT:** Make sure to set your combination **BEFORE** installing your safe

Before setting your combination, ensure safe door remains **OPEN** to prevent accidental lockout

→ 4 Digit Lock User Guide

**⇒** 3 Digit Lock User Guide

Elite 4-Digit Lock
User Guide