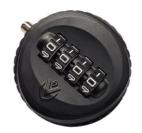

## Combination Lock Reset Guides:

## **IMPORTANT:** Make sure to set your combination **BEFORE** installing your safe

Before setting your combination, ensure safe door remains **OPEN** to prevent accidental lockout

→ 4 Digit Lock User Guide

**⇒** 3 Digit Lock User Guide

Elite 4-Digit Lock
User Guide