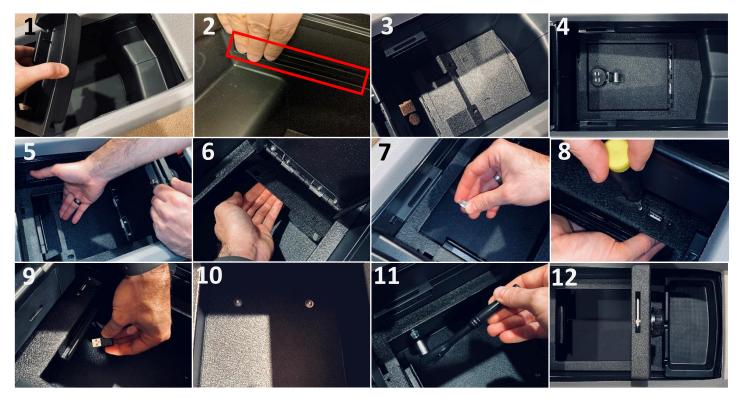

## **Installation Steps:**

- 1. If applicable, reset the combination lock before beginning installation.
- 2. Remove all contents from the center console, and unsnap the **Sliding Tray** by firmly pulling up. (1)
- 3. Remove the OE Rubber Pad and both OE Screws from the bottom of the Console. (2)
- 4. Notice the rail outlined red in image (2). If this rail is not flush with the surrounding console wall, press firmly into the console so that it does not protrude and interfere with installation. (2)
- 5. Insert the **Hinged Frame** with the rectangular shaped hole positioned towards the front of the vehicle. (3)
- 6. Position the **Tray Sliders** all the way towards the front of the Console, and insert the **Top Frame** by maneuvering around the **Tray Sliders**. (4)
- 7. With the **Top Frame Door** in the open position, simultaneously pull the **Top Frame** up and rotate the **Front** and **Rear Hinge Plates** open to ensure slotted holes engage with the **Pre-Mounted Screws**. (5) & (6)
- 8. Assemble all 4 nuts using a 1/2" Socket Wrench. (7)
- 9. First remove the **Rubber Dust Cap** from the **USB Cable**, then assemble to the **Top Frame** using a **#1 Phillips**Screw Drive. *NOTE: Do not over tighten screws, as this may damage the USB Cable mounting feature.* (8)
- 10. Plug the **USB Cable** into the Console's USB Port. (9)
- 11. Insert the two provided **Allen Head Screws** into the floor mount locations and tighten using a **5/32**" **Allen Wrench**. (10)
- 12. Insert the two provided **Self-Threading Screws** and tighten using a **7/16**" **Socket Wrench**. (11)
- 13. Insert the new provided Foam Pad and reassemble the Plastic Sliding Tray by snapping it to the Tray Sliders. This completes the installation. (12)