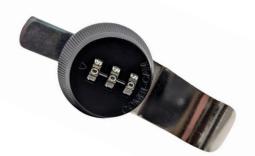

ounting feature.* (8)
- 10. Plug the **USB Cable** into the Console's USB Port. (9)
- 11. Insert the two provided **Allen Head Screws** into the floor mount locations and tighten using a **5/32**" **Allen Wrench**. (10)
- 12. Insert the two provided **Self-Threading Screws** and tighten using a **7/16**" **Socket Wrench**. (11)
- 13. Insert the new provided Foam Pad and reassemble the Plastic Sliding Tray by snapping it to the Tray Sliders. This completes the installation. (12)



(800) 878-1369 | www.consolevault.com

## Combination Lock Reset Guides:

## **Installation Steps:**

## **IMPORTANT:** Make sure to set your combination **BEFORE** installing your safe

Before setting your combination, ensure safe door remains **OPEN** to prevent accidental lockout



→ 4 Digit Lock User Guide



**⇒** 3 Digit Lock User Guide



Elite 4-Digit Lock
User Guide