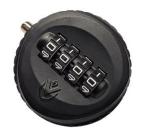

## **IMPORTANT:** Make sure to set your combination **BEFORE** installing your safe

Before setting your combination, ensure safe door remains **OPEN** to prevent accidental lockout

→ 4 Digit Lock User Guide