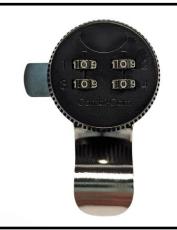

is may damage the USB Cable mounting feature.* (8)
- 10. Plug the **USB Cable** into the Console's USB Port. (9)
- 11. Insert the two provided **Allen Head Screws** into the floor mount locations and tighten using a **5/32**" **Allen Wrench**. (10)
- 12. Insert the two provided **Self-Threading Screws** and tighten using a **7/16**" **Socket Wrench**. (11)
- 13. Insert the new provided Foam Pad and reassemble the Plastic Sliding Tray by snapping it to the Tray Sliders. This completes the installation. (12)



(800) 878-1369 | www.consolevault.com

## Combination Lock Reset Guides:

## **Installation Steps:**

## **IMPORTANT:** Make sure to set your combination **BEFORE** installing your safe

Before setting your combination, ensure safe door remains **OPEN** to prevent accidental lockout



→ 4 Digit Lock User Guide



**⇒** 3 Digit Lock User Guide



Elite 4-Digit Lock
User Guide