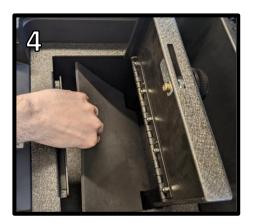

## **Installation Steps:**

- 1) If applicable, reset the combination lock before beginning installation.
- Remove all contents from the center console and open the door on the Console Vault safe.
- 3) Using a 10mm socket wrench, unfasten the two (2) OEM screws from the bottom of the inside of the console. Set aside for later. (1)
- 4) Remove the pad from inside the safe. Set aside for later.
- 5) Using two hands, gently slide the safe into the console. (2)
- 6) Insert the two (2) OEM screws through the mounting holes in the bottom of the safe. Hand start the screws, then use a 10mm socket wrench to fully tighten. (3)
- 7) Place the pad inside the safe. (4)
- 8) The installation is now complete!