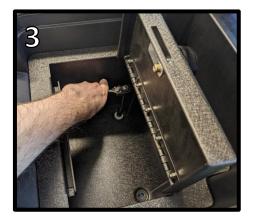

## **Installation Steps:**

- 1) If applicable, reset the combination lock before beginning installation.
- Remove all contents from the center console and open the door on the Console Vault safe.
- 3) Using a 10mm socket wrench, unfasten the two (2) OEM screws from the bottom of the inside of the console. Set aside for later. (1)
- 4) Remove the pad from inside the safe. Set aside for later.
- 5) Using two hands, gently slide the safe into the console. (2)
- 6) Insert the two (2) OEM screws through the mounting holes in the bottom of the safe. Hand start the screws, then use a 10mm socket wrench to fully tighten. (3)
- 7) Place the pad inside the safe. (4)
- 8) The installation is now complete!