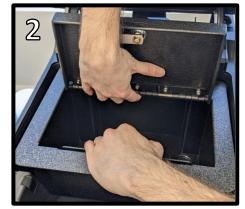

## **Installation Steps:**

- 1) If applicable, reset the combination lock before beginning installation.
- Remove all contents from the center console and open the door on the Console Vault safe.
- 3) Using a 10mm socket wrench, unfasten the two (2) OEM screws from the bottom of the inside of the console. Set aside for later. (1)
- 4) Remove the pad from inside the safe. Set aside for later.
- 5) Using two hands, gently slide the safe into the console. (2)
- 6) Insert the two (2) OEM screws through the mounting holes in the bottom of the safe. Hand start the screws, then use a 10mm socket wrench to fully tighten. (3)
- 7) Place the pad inside the safe. (4)
- 8) The installation is now complete!