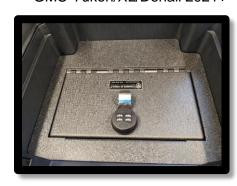

(800) 878-1369 | www.consolevault.com

Instruction Sheet
Product SKU: 1120
Compatible Vehicle Application(s):
Chevy Tahoe/Suburban 2021+

GMC Yukon/XL/Denali 2021+

## **Installation Steps:**

- 1) If applicable, reset the combination lock before beginning installation.
- Remove all contents from the center console and open the door on the Console Vault safe.
- 3) Using a 10mm socket wrench, unfasten the two (2) OEM screws from the bottom of the inside of the console. Set aside for later. (1)
- 4) Remove the pad from inside the safe. Set aside for later.
- 5) Using two hands, gently slide the safe into the console. (2)
- 6) Insert the two (2) OEM screws through the mounting holes in the bottom of the safe. Hand start the screws, then use a 10mm socket wrench to fully tighten. (3)
- 7) Place the pad inside the safe. (4)
- 8) The installation is now complete!