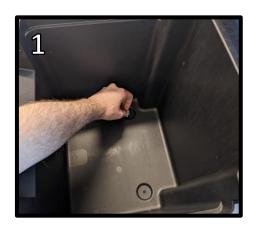

## **Installation Steps:**

- 1) If applicable, reset the combination lock before beginning installation.
- Remove all contents from the center console and open the door on the Console Vault safe.
- 3) Using a 10mm socket wrench, unfasten the two (2) OEM screws from the bottom of the inside of the console. Set aside for later. (1)
- 4) Remove the pad from inside the safe. Set aside for later.
- 5) Using two hands, gently slide the safe into the console. (2)
- 6) Insert the two (2) OEM screws through the mounting holes in the bottom of the safe. Hand start the screws, then use a 10mm socket wrench to fully tighten. (3)
- 7) Place the pad inside the safe. (4)
- 8) The installation is now complete!