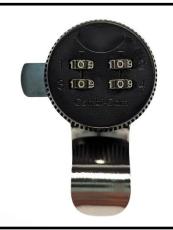

## Combination Lock Reset Guides:

**⇒** 3 Digit Lock User Guide

Elite 4-Digit Lock

<u>User Guide</u>