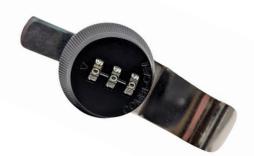

## Combination Lock Reset Guides:

## **IMPORTANT:** Make sure to set your combination **BEFORE** installing your safe

Before setting your combination, ensure safe door remains **OPEN** to prevent accidental lockout

→ 4 Digit Lock User Guide