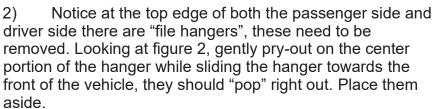

## console vault unique security solutions

Model# 1050
2014-2018 FWD 1500 Silverado / Sierra
2015-2019 FWD 2500 Silverado / Sierra,
Tahoe, Suburban, Yukon

**Machine Screws** 

Installation Instructions

Hardware Included: Two M6-1.0 x 30mm



Figure 1

1) Remove all contents from your factory console. Remove the two "factory" mounting bolts in the bottom of the factory console and place aside. (see fig. 1)





- 4) Take the two file hangers that were removed in step 2 and put them back into place. You will no longer have the use of the hangers, but it will cover up the exposed holes.
- 5) Next put liner in the bottom of unit and installation is complete.



Figure 2

console vault, inc. www.consolevault.com 800-878-1369