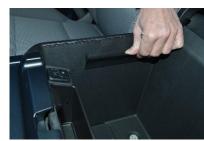

## console vault unique security solutions

Model# 1050
2014-2018 FWD 1500 Silverado / Sierra
2015-2019 FWD 2500 Silverado / Sierra,
Tahoe, Suburban, Yukon

**Machine Screws** 

Installation Instructions

Hardware Included: Two M6-1.0 x 30mm



Figure 1

1) Remove all contents from your factory console. Remove the two "factory" mounting bolts in the bottom of the factory console and place aside. (see fig. 1)





- 4) Take the two file hangers that were removed in step 2 and put them back into place. You will no longer have the use of the hangers, but it will cover up the exposed holes.
- 5) Next put liner in the bottom of unit and installation is complete.



Figure 2

console vault, inc. www.consolevault.com 800-878-1369