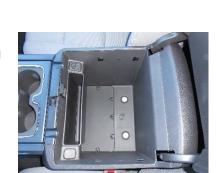

Figure 1

1) Remove all contents from your factory console. Remove the two "factory" mounting bolts in the bottom of the factory console and place aside. (see fig. 1)

- 4) Take the two file hangers that were removed in step 2 and put them back into place. You will no longer have the use of the hangers, but it will cover up the exposed holes.
- 5) Next put liner in the bottom of unit and installation is complete.