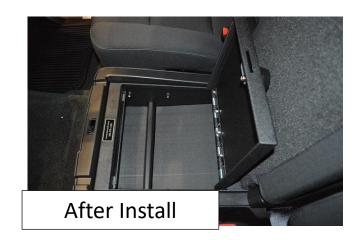

## **Installation Steps:**

- 1. ATTENTION! Review all steps before initiating installation.
- 2. If applicable, reset the combination lock before beginning installation.
- 3. Remove all contents from the center console, only leaving the **OE** pad at the bottom.
- 4. With the door in the open position, carefully lower the safe into the console in the correct orientation with the lock positioned at the front.
- 5. Insert the 4 **Self Drilling Screws** by hand, and use a **1/2" Socket Wrench** to complete tightening until the screw heads fully contact the insert nuts and **STOP!** Overtightening the screws will cause damage to the threads.
- 6. If a foam pad was provided with your safe, insert into the safe positioned for best fit.
- 7. The installation is now complete.