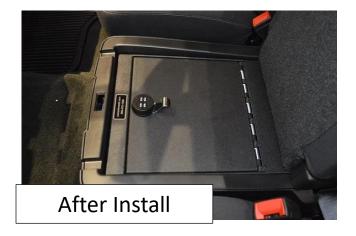

## **Installation Steps:**

- 1. ATTENTION! Review all steps before initiating installation.
- 2. If applicable, reset the combination lock before beginning installation.
- 3. Remove all contents from the center console, only leaving the **OE** pad at the bottom.
- 4. With the door in the open position, carefully lower the safe into the console in the correct orientation with the lock positioned at the front.
- 5. Insert the 4 **Self Drilling Screws** by hand, and use a **1/2" Socket Wrench** to complete tightening until the screw heads fully contact the insert nuts and **STOP!** Overtightening the screws will cause damage to the threads.
- 6. If a foam pad was provided with your safe, insert into the safe positioned for best fit.
- 7. The installation is now complete.