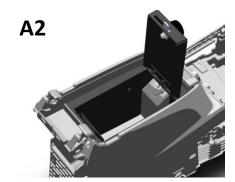

GIT COMBINATION LOCK GUIDE

**ELITE 4-DIGIT COMBO LOCK GUIDE** 

- 1. If applicable, reset the combination lock before beginning installation.
- 2. Remove all contents from the center console, including pad at the bottom.
- 3. Remove factory installed hardware from bottom floor of vehicle console.
- 4. Slip In-Vehicle Safe down into the center console. Note: The lock should be at the front of the console.
- 5. Open the lid of the safe and locate the (2) mounting slots on the bottom of the safe.
- 6. Using the hardware provided, slide the (2) washers onto the (2) hex-head mounting screws and install the (2) hex-head mounting screws through the In-Vehicle Safe mounting slots and finger tighten.



8. Place the provided pad in the bottom of the In-Vehicle Safe, installation is complete.