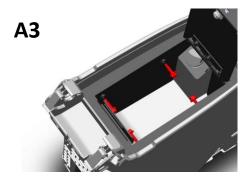

DIGIT COMBINATION LOCK GUIDE

**ELITE 4-DIGIT COMBO LOCK GUIDE** 

- 1. If applicable, reset the combination lock before beginning installation.
- 2. Remove all contents from the center console, including pad at the bottom.
- 3. Remove factory installed hardware from bottom floor of vehicle console.
- 4. Slip In-Vehicle Safe down into the center console. Note: The lock should be at the front of the console.
- 5. Open the lid of the safe and locate the (2) mounting slots on the bottom of the safe.
- 6. Using the hardware provided, slide the (2) washers onto the (2) hex-head mounting screws and install the (2) hex-head mounting screws through the In-Vehicle Safe mounting slots and finger tighten.



8. Place the provided pad in the bottom of the In-Vehicle Safe, installation is complete.