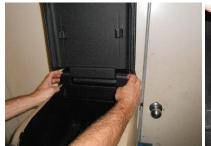

(800) 878-1369 | www.consolevault.com

Instruction Sheet Product SKU: 1062

Compatible Vehicle Application(s):

Ford F-150 15-20 MY

Licensed

Product

Ford Super Duty/Expedition 17-24 MY

## **Installation Steps:**















Fig. 1 Fig. 2 Fig. 3







Fig. 4 Fig. 5 Fig. 6



(800) 878-1369 | www.consolevault.com

Instruction Sheet
Product SKU: 1062

Compatible Vehicle Application(s):

Ford F-150 15-20 MY

Ford Super Duty/Expedition 17-24 MY

## **Installation Steps:**







Fig. 7 Fig. 8

- 5) With your free hand reach under the front of the lid assembly and make sure that the assembly is pulled up tight against the bottom lip of the console. Using a wrench in the other hand tighten down these nuts firmly (see figure 7). Now repeat this step for the back of the lid assembly.
- 6) Next notice on each side of the upper/inside edge of the lid assembly are threaded fitting, two on each side. Take the self threading/cutting screws and finger tighten them in each fitting. Starting on the driver's side, start