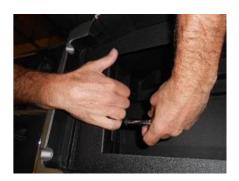

## **Installation Steps:**

Fig. 7 Fig. 8

- 5) With your free hand reach under the front of the lid assembly and make sure that the assembly is pulled up tight against the bottom lip of the console. Using a wrench in the other hand tighten down these nuts firmly (see figure 7). Now repeat this step for the back of the lid assembly.
- 6) Next notice on each side of the upper/inside edge of the lid assembly are threaded fitting, two on each side. Take the self threading/cutting screws and finger tighten them in each fitting. Starting on the driver's side, start turning these screws (SEE FIGURE 8). These screws are designed to cut their holes as you turn them. VERY IMPORTANT!!!! DO NOT OVER TIGHTEN THESE SCREWS, ONCE THE SCREWS ARE FULLY DOWN STOP. OVER TIGHTENING WILL CAUSE DAMAGE TO THE FITTING. Repeat this step for the passenger side.
- 7) Put the factory "liner" back in the bottom of the console and the install is complete.