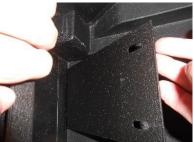

## **Installation Steps:**

Fig. 7 Fig. 8

- 5) With your free hand reach under the front of the lid assembly and make sure that the assembly is pulled up tight against the bottom lip of the console. Using a wrench in the other hand tighten down these nuts firmly (see figure 7). Now repeat this step for the back of the lid assembly.
- 6) Next notice on each side of the upper/inside edge of the lid assembly are threaded fitting, two on each side. Take the self threading/cutting screws and finger tighten them in each fitting. Starting on the driver's side, start turning these screws (SEE FIGURE 8). These screws are designed to cut their holes as you turn them. VERY IMPORTANT!!!! DO NOT OVER TIGHTEN THESE SCREWS, ONCE THE SCREWS ARE FULLY DOWN STOP. OVER TIGHTENING WILL CAUSE DAMAGE TO THE FITTING. Repeat this step for the passenger side.
- 7) Put the factory "liner" back in the bottom of the console and the install is complete.