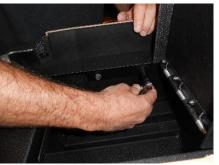

## **Installation Steps:**

Fig. 7 Fig. 8

- 5) With your free hand reach under the front of the lid assembly and make sure that the assembly is pulled up tight against the bottom lip of the console. Using a wrench in the other hand tighten down these nuts firmly (see figure 7). Now repeat this step for the back of the lid assembly.
- 6) Next notice on each side of the upper/inside edge of the lid assembly are threaded fitting, two on each side. Take the self threading/cutting screws and finger tighten them in each fitting. Starting on the driver's side, start turning these screws (SEE FIGURE 8). These screws are designed to cut their holes as you turn them. VERY IMPORTANT!!!! DO NOT OVER TIGHTEN THESE SCREWS, ONCE THE SCREWS ARE FULLY DOWN STOP. OVER TIGHTENING WILL CAUSE DAMAGE TO THE FITTING. Repeat this step for the passenger side.
- 7) Put the factory "liner" back in the bottom of the console and the install is complete.