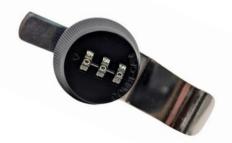

## **IMPORTANT:** Make sure to set your combination **BEFORE** installing your safe

Before setting your combination, ensure safe door remains **OPEN** to prevent accidental lockout

→ 4 Digit Lock User Guide