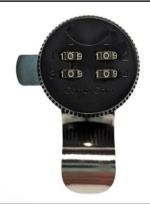

ssembly are threaded fitting, two on each side. Take the self threading/cutting screws and finger tighten them in each fitting. Starting on the driver's side, start turning these screws (SEE FIGURE 8). These screws are designed to cut their holes as you turn them. VERY IMPORTANT!!!! DO NOT OVER TIGHTEN THESE SCREWS, ONCE THE SCREWS ARE FULLY DOWN STOP. OVER TIGHTENING WILL CAUSE DAMAGE TO THE FITTING. Repeat this step for the passenger side.
- 7) Put the factory "liner" back in the bottom of the console and the install is complete.





## Combination Lock Reset Guides:

(800) 878-1369 | www.consolevault.com

## **IMPORTANT:** Make sure to set your combination **BEFORE** installing your safe

Before setting your combination, ensure safe door remains **OPEN** to prevent accidental lockout



→ 4 Digit Lock User Guide



⇒ 3 Digit Lock User Guide



Elite 4-Digit Lock
User Guide