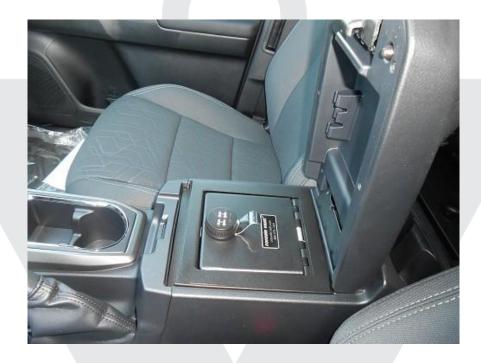

Installation Sheet Model: 1078

2016 -2021 Toyota Tacoma

- 1) If you have a combination lock, reset your combination before you start the installation.
- 2) Remove all your contents from the center console, including the pad at the bottom.
- Notice the four mounting screws in the base of your factory console, remove the two rear mounting bolts and place aside.
- 4) Slip the vault down into the console, this will be a tight fit. It may be necessary to gently push the factory console lid back a little in order for the vault to slip past.
- 5) Mount the vault using the two replacement screws that came with the kit.
- 6) Place the rubber pad in the base of the vault.