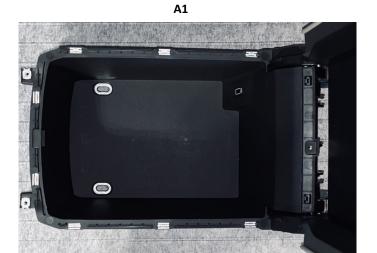

## Installation Steps:

- 1. If applicable, reset the combination lock before beginning installation.
- 2. Remove all contents from the console, including the OEM rubber pad and the two screws located at the front. These screws will not be needed for the installation. After all contents are removed, it should look like image (A1).
- 3. Insert the safe body into the console, remove the foam pad, insert the 2 screws provided with the packaging and using a 4mm Allen Wrench, tighten the screws. (A2)
- 4. Plug in the USB-A Extension Cable and insert the foam pad back into the safe. (A3)
- 5. The installation is now complete! (A4)