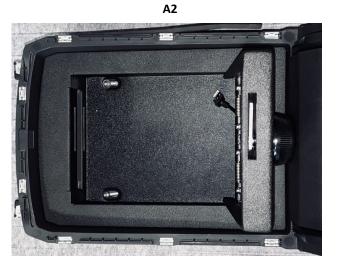

## Installation Steps:

- 1. If applicable, reset the combination lock before beginning installation.
- 2. Remove all contents from the console, including the OEM rubber pad and the two screws located at the front. These screws will not be needed for the installation. After all contents are removed, it should look like image (A1).
- 3. Insert the safe body into the console, remove the foam pad, insert the 2 screws provided with the packaging and using a 4mm Allen Wrench, tighten the screws. (A2)
- 4. Plug in the USB-A Extension Cable and insert the foam pad back into the safe. (A3)
- 5. The installation is now complete! (A4)