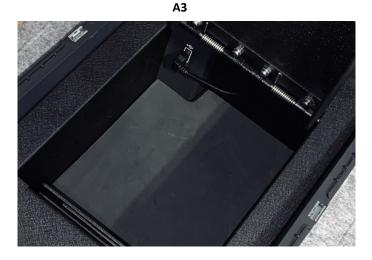

## Installation Steps:

- 1. If applicable, reset the combination lock before beginning installation.
- 2. Remove all contents from the console, including the OEM rubber pad and the two screws located at the front. These screws will not be needed for the installation. After all contents are removed, it should look like image (A1).
- 3. Insert the safe body into the console, remove the foam pad, insert the 2 screws provided with the packaging and using a 4mm Allen Wrench, tighten the screws. (A2)
- 4. Plug in the USB-A Extension Cable and insert the foam pad back into the safe. (A3)
- 5. The installation is now complete! (A4)