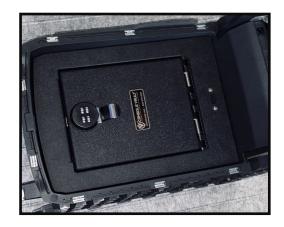

## Installation Steps:

- 1. If applicable, reset the combination lock before beginning installation.
- 2. Remove all contents from the console, including the OEM rubber pad and the two screws located at the front. These screws will not be needed for the installation. After all contents are removed, it should look like image (A1).
- 3. Insert the safe body into the console, remove the foam pad, insert the 2 screws provided with the packaging and using a 4mm Allen Wrench, tighten the screws. (A2)
- 4. Plug in the USB-A Extension Cable and insert the foam pad back into the safe. (A3)
- 5. The installation is now complete! (A4)