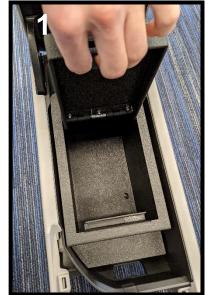

### **Installation Steps:**

- 1. If applicable, reset the combination lock before beginning installation.
- 2. Remove all contents from the center console.
- Remove pad from the bottom of the Console Vault safe, then gently slide the safe into the console (1).
- Put a washer on each screw, then hand start each one into the threads beneath the slots (2).
- Fasten both screws with a 10mm socket wrench until they come to a hard stop (3).
- 6. Insert pad back into safe.
- 7. The installation is now complete!