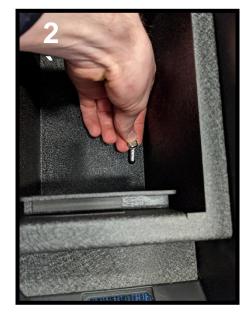

### **Installation Steps:**

- 1. If applicable, reset the combination lock before beginning installation.
- 2. Remove all contents from the center console.
- Remove pad from the bottom of the Console Vault safe, then gently slide the safe into the console (1).
- Put a washer on each screw, then hand start each one into the threads beneath the slots (2).
- Fasten both screws with a 10mm socket wrench until they come to a hard stop (3).
- 6. Insert pad back into safe.
- 7. The installation is now complete!