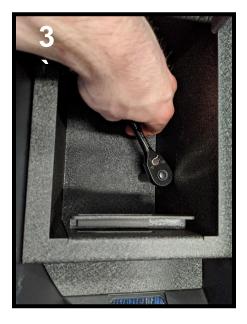

### **Installation Steps:**

- 1. If applicable, reset the combination lock before beginning installation.
- 2. Remove all contents from the center console.
- Remove pad from the bottom of the Console Vault safe, then gently slide the safe into the console (1).
- Put a washer on each screw, then hand start each one into the threads beneath the slots (2).
- Fasten both screws with a 10mm socket wrench until they come to a hard stop (3).
- 6. Insert pad back into safe.
- 7. The installation is now complete!