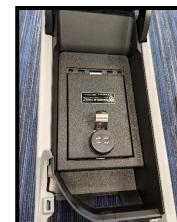

### Instruction Sheet

Product SKU: 1123 Compatible Vehicle Application(s): Toyota Camry Center Console Safe 2018+

(800) 878-1369 | www.consolevault.com