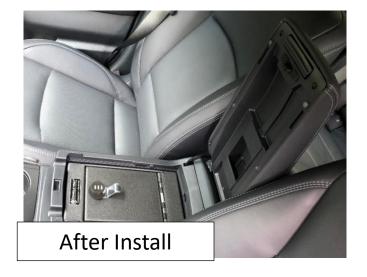

## **Installation Steps:**

- 1. ATTENTION! Review all steps before initiating installation.
- 2. If applicable, reset the combination lock before beginning installation.
- 3. Remove all contents from the center console, only leaving the **OE** pad at the bottom.
- 4. With the door in the open position, carefully lower the safe into the console in the correct orientation with the lock positioned at the front.
- 5. Insert the 2 **Self Drilling Screws** by hand, and use a **1/2" Socket Wrench** to complete tightening until the screw heads fully contact the insert nuts and **STOP!** Overtightening the screws will cause damage to the threads.
- 6. If a foam pad was provided with your safe, insert into the safe positioned for best fit.
- 7. The installation is now complete.