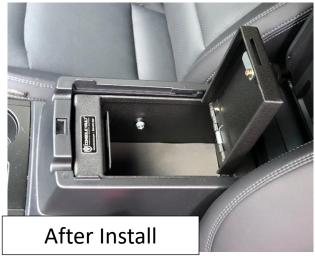

## **Installation Steps:**

- 1. ATTENTION! Review all steps before initiating installation.
- 2. If applicable, reset the combination lock before beginning installation.
- 3. Remove all contents from the center console, only leaving the **OE** pad at the bottom.
- 4. With the door in the open position, carefully lower the safe into the console in the correct orientation with the lock positioned at the front.
- 5. Insert the 2 **Self Drilling Screws** by hand, and use a **1/2" Socket Wrench** to complete tightening until the screw heads fully contact the insert nuts and **STOP!** Overtightening the screws will cause damage to the threads.
- 6. If a foam pad was provided with your safe, insert into the safe positioned for best fit.
- 7. The installation is now complete.