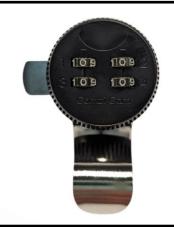

## Combination Lock Reset Guides:

**⇒** 3 Digit Lock User Guide

Elite 4-Digit Lock
User Guide