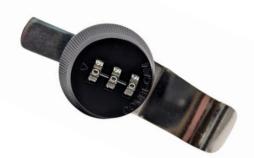

## Combination Lock Reset Guides:

## **IMPORTANT:** Make sure to set your combination **BEFORE** installing your safe

Before setting your combination, ensure safe door remains **OPEN** to prevent accidental lockout

→ 4 Digit Lock User Guide