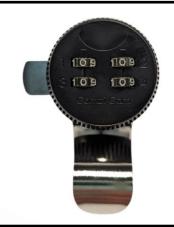

sition, carefully lower the safe into the console in the correct orientation with the lock positioned at the front.
- 5. Insert the **2 Self Drilling Screws** by hand, and use a **1/2" Socket Wrench** to complete tightening until the screw heads fully contact the insert nuts and **STOP!** Overtightening the screws will cause damage to the threads.
- If a foam pad was provided with your safe, insert into the safe positioned for best fit.
- 7. The installation is now complete.



After Install



After Install

(800) 878-1369 | www.consolevault.com

## Combination Lock Reset Guides:

## **Installation Steps:**

## **IMPORTANT:** Make sure to set your combination **BEFORE** installing your safe

Before setting your combination, ensure safe door remains **OPEN** to prevent accidental lockout



→ 4 Digit Lock User Guide



**⇒** 3 Digit Lock User Guide



Elite 4-Digit Lock
User Guide