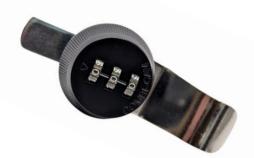

## **IMPORTANT:** Make sure to set your combination **BEFORE** installing your safe

Before setting your combination, ensure safe door remains **OPEN** to prevent accidental lockout

→ 4 Digit Lock User Guide