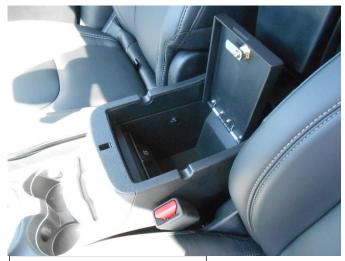

## **Installation Steps:**

- ATTENTION! Review all steps before initiating installation.
- 2. If applicable, reset the combination lock before beginning installation.
- 3. Remove all contents from the center console, only leaving the **OE** pad at the bottom.
- 4. With the door in the open position, carefully lower the safe into the console in the correct orientation with the lock positioned at the front.
- 5. Insert the **2 Self Drilling Screws** by hand, and use a **1/2" Socket Wrench** to complete tightening until the screw heads fully contact the insert nuts and **STOP!** Overtightening the screws will cause damage to the threads.
- If a foam pad was provided with your safe, insert into the safe positioned for best fit.
- 7. The installation is now complete.