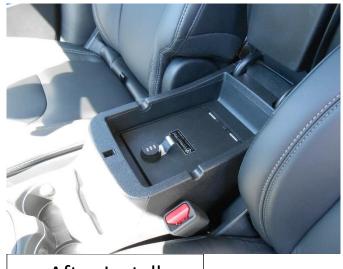

nsole Safe
2015-2024 MY

## **Installation Steps:**

- ATTENTION! Review all steps before initiating installation.
- 2. If applicable, reset the combination lock before beginning installation.
- 3. Remove all contents from the center console, only leaving the **OE** pad at the bottom.
- 4. With the door in the open position, carefully lower the safe into the console in the correct orientation with the lock positioned at the front.
- 5. Insert the **2 Self Drilling Screws** by hand, and use a **1/2" Socket Wrench** to complete tightening until the screw heads fully contact the insert nuts and **STOP!** Overtightening the screws will cause damage to the threads.
- If a foam pad was provided with your safe, insert into the safe positioned for best fit.
- 7. The installation is now complete.



After Install



After Install

(800) 878-1369 | www.consolevault.com

## Combination Lock Reset Guides:

## **Installation Steps:**

## **IMPORTANT:** Make sure to set your combination **BEFORE** installing your safe

Before setting your combination, ensure safe door remains **OPEN** to prevent accidental lockout



→ 4 Digit Lock User Guide



**⇒** 3 Digit Lock User Guide



Elite 4-Digit Lock
User Guide