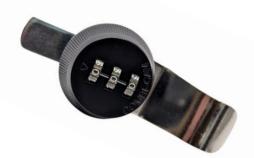

## **IMPORTANT:** Make sure to set your combination **BEFORE** installing your safe

Before setting your combination, ensure safe door remains **OPEN** to prevent accidental lockout

→ 4 Digit Lock User Guide

**⇒** 3 Digit Lock User Guide

Elite 4-Digit Lock
User Guide