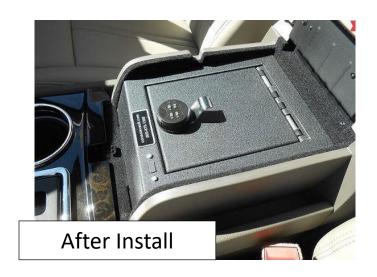

## **Installation Steps:**

- 1. ATTENTION! Review all steps before initiating installation.
- 2. If applicable, reset the combination lock before beginning installation.
- 3. Remove all contents from the center console, only leaving the **OE** pad at the bottom.
- 4. With the door in the open position, carefully lower the safe into the console in the correct orientation with the lock positioned at the front.
- Insert the 2 Self Drilling Screws by hand, and use a 1/2" Socket Wrench to complete tightening until the screw heads fully contact the insert nuts and STOP! Overtightening the screws will cause damage to the threads.
- 6. If a foam pad was provided with your safe, insert into the safe positioned for best fit.
- 7. The installation is now complete.