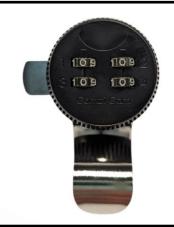

## **IMPORTANT:** Make sure to set your combination **BEFORE** installing your safe

Before setting your combination, ensure safe door remains **OPEN** to prevent accidental lockout

→ 4 Digit Lock User Guide

**⇒** 3 Digit Lock User Guide

Elite 4-Digit Lock
User Guide