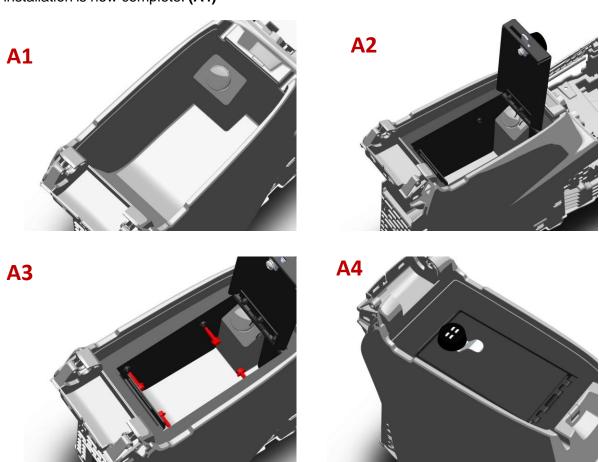

## **Installation Steps:**

- 1) Review all steps before initiating installation.
- 2) If applicable, reset the combination lock before beginning installation.
- 3) Remove all contents from the center console, only leaving the rubber pad at the bottom. (A1)
- 4) With the door in the open position, carefully slide in the safe body with the lock facing towards the front of the vehicle console. Be sure that the vault is seated all the way down into the console compartment. **(A2)**
- 5) Insert the 4 Self Drilling Screws by hand, and use a 7/16" Socket Wrench, complete tightening until the screw heads fully contact the insert nuts and STOP! (A3) <u>Warning! Overtightening the screws</u> <u>will cause damage to</u>
  the threads

#### <u>the threads.</u>

6) The installation is now complete. (A4)

(800) 878-1369 | www.consolevault.com