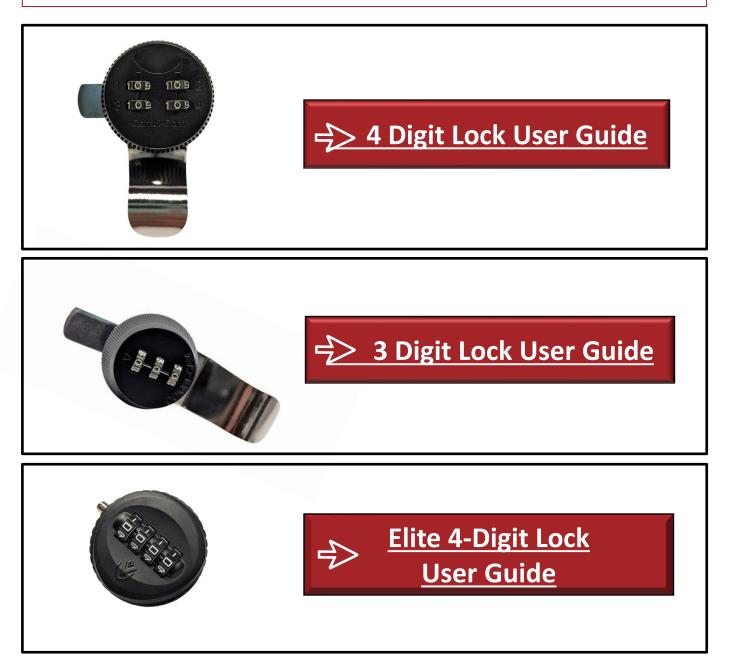

# Combination Lock Reset Guides:

# **IMPORTANT:** Make sure to set your combination **BEFORE** installing your safe

Before setting your combination, ensure safe door remains **OPEN** to prevent accidental lockout