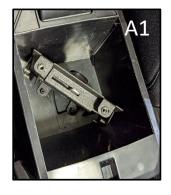

## **Installation Steps:**

- 1) Remove any contents from the center console and set the lock combination according to lock instructions.
- 2) Place the safe top in the center console angled as shown. A1
- 3) Grabbing the finger pull attached to the 4-digit lock, rotate the safe to horizontal while simultaneously lifting (A2 A3) so that the safe comes to rest on the front and back walls of the center console. A4
- 4) Open the safe and lower the hinged plate inside so the "FRONT" sticker is oriented towards the engine. A5
- 5) Open the hinged plate and use a ½" socket to fasten all 4 nuts to **7Nm** [61.95 in-lb]. **A6**
- 6) Notice four threaded fittings, two in the front, two in the back. Hand thread a screw into each fitting.
- 7) Insert the four screws into each threaded insert. Then using a 7/16" Socket tighten each screw to **7Nm** [61.95 in-lb]. **A7**
- 8) Place the foam pad into the center console. A8
- 9) The installation is now complete.