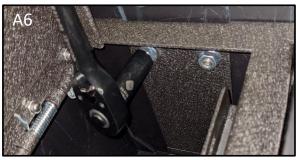

## **Installation Steps:**

- 1) Remove any contents from the center console and set the lock combination according to lock instructions.
- 2) Place the safe top in the center console angled as shown. A1
- 3) Grabbing the finger pull attached to the 4-digit lock, rotate the safe to horizontal while simultaneously lifting (A2 A3) so that the safe comes to rest on the front and back walls of the center console. A4
- 4) Open the safe and lower the hinged plate inside so the "FRONT" sticker is oriented towards the engine. A5
- 5) Open the hinged plate and use a ½" socket to fasten all 4 nuts to **7Nm** [61.95 in-lb]. **A6**
- 6) Notice four threaded fittings, two in the front, two in the back. Hand thread a screw into each fitting.
- 7) Insert the four screws into each threaded insert. Then using a 7/16" Socket tighten each screw to **7Nm** [61.95 in-lb]. **A7**
- 8) Place the foam pad into the center console. A8
- 9) The installation is now complete.