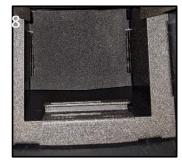

## **Installation Steps:**

- 1) Remove any contents from the center console and set the lock combination according to lock instructions.
- 2) Place the safe top in the center console angled as shown. A1
- 3) Grabbing the finger pull attached to the 4-digit lock, rotate the safe to horizontal while simultaneously lifting (A2 A3) so that the safe comes to rest on the front and back walls of the center console. A4
- 4) Open the safe and lower the hinged plate inside so the "FRONT" sticker is oriented towards the engine. A5
- 5) Open the hinged plate and use a ½" socket to fasten all 4 nuts to **7Nm** [61.95 in-lb]. **A6**
- 6) Notice four threaded fittings, two in the front, two in the back. Hand thread a screw into each fitting.
- 7) Insert the four screws into each threaded insert. Then using a 7/16" Socket tighten each screw to **7Nm** [61.95 in-lb]. **A7**
- 8) Place the foam pad into the center console. A8
- 9) The installation is now complete.