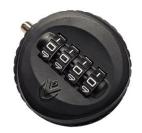

## **IMPORTANT:** Make sure to set your combination **BEFORE** installing your safe

Before setting your combination, ensure safe door remains **OPEN** to prevent accidental lockout

4 Digit Lock User Guide