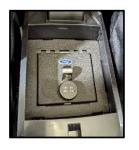

## **Installation Steps:**

- 1) Remove any contents from the center console and set the lock combination according to lock instructions.
- 2) Place the safe top in the center console angled as shown. A1
- 3) Grabbing the finger pull attached to the 4-digit lock, rotate the safe to horizontal while simultaneously lifting (A2 A3) so that the safe comes to rest on the front and back walls of the center console. A4
- 4) Open the safe and lower the hinged plate inside so the "FRONT" sticker is oriented towards the engine. A5
- 5) Open the hinged plate and use a ½" socket to fasten all 4 nuts to **7Nm** [61.95 in-lb]. **A6**
- 6) Notice four threaded fittings, two in the front, two in the back. Hand thread a screw into each fitting.
- 7) Insert the four screws into each threaded insert. Then using a 7/16" Socket tighten each screw to **7Nm** [61.95 in-lb]. **A7**
- 8) Place the foam pad into the center console. A8
- 9) The installation is now complete.