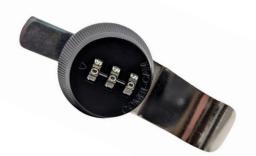

is oriented towards the engine. A5
- 5) Open the hinged plate and use a ½" socket to fasten all 4 nuts to **7Nm** [61.95 in-lb]. **A6**
- 6) Notice four threaded fittings, two in the front, two in the back. Hand thread a screw into each fitting.
- 7) Insert the four screws into each threaded insert. Then using a 7/16" Socket tighten each screw to **7Nm** [61.95 in-lb]. **A7**
- 8) Place the foam pad into the center console. A8
- 9) The installation is now complete.

















(800) 878-1369 | www.consolevault.com

## Combination Lock Reset Guides:

## **Installation Steps:**

## **IMPORTANT:** Make sure to set your combination **BEFORE** installing your safe

Before setting your combination, ensure safe door remains **OPEN** to prevent accidental lockout



4 Digit Lock User Guide



**⇒** 3 Digit Lock User Guide



Elite 4-Digit Lock
User Guide