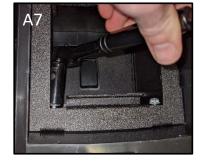

## **Installation Steps:**

- 1) Remove any contents from the center console and set the lock combination according to lock instructions.
- 2) Place the safe top in the center console angled as shown. A1
- 3) Grabbing the finger pull attached to the 4-digit lock, rotate the safe to horizontal while simultaneously lifting (A2 A3) so that the safe comes to rest on the front and back walls of the center console. A4
- 4) Open the safe and lower the hinged plate inside so the "FRONT" sticker is oriented towards the engine. A5
- 5) Open the hinged plate and use a ½" socket to fasten all 4 nuts to **7Nm** [61.95 in-lb]. **A6**
- 6) Notice four threaded fittings, two in the front, two in the back. Hand thread a screw into each fitting.
- 7) Insert the four screws into each threaded insert. Then using a 7/16" Socket tighten each screw to **7Nm** [61.95 in-lb]. **A7**
- 8) Place the foam pad into the center console. A8
- 9) The installation is now complete.