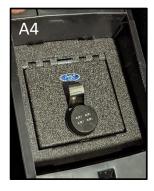

## **Installation Steps:**

- 1) Remove any contents from the center console and set the lock combination according to lock instructions.
- 2) Place the safe top in the center console angled as shown. A1
- 3) Grabbing the finger pull attached to the 4-digit lock, rotate the safe to horizontal while simultaneously lifting (A2 A3) so that the safe comes to rest on the front and back walls of the center console. A4
- 4) Open the safe and lower the hinged plate inside so the "FRONT" sticker is oriented towards the engine. A5
- 5) Open the hinged plate and use a ½" socket to fasten all 4 nuts to **7Nm** [61.95 in-lb]. **A6**
- 6) Notice four threaded fittings, two in the front, two in the back. Hand thread a screw into each fitting.
- 7) Insert the four screws into each threaded insert. Then using a 7/16" Socket tighten each screw to **7Nm** [61.95 in-lb]. **A7**
- 8) Place the foam pad into the center console. A8
- 9) The installation is now complete.