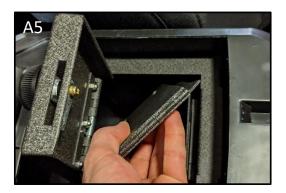

## **Installation Steps:**

- 1) Remove any contents from the center console and set the lock combination according to lock instructions.
- 2) Place the safe top in the center console angled as shown. A1
- 3) Grabbing the finger pull attached to the 4-digit lock, rotate the safe to horizontal while simultaneously lifting (A2 A3) so that the safe comes to rest on the front and back walls of the center console. A4
- 4) Open the safe and lower the hinged plate inside so the "FRONT" sticker is oriented towards the engine. A5
- 5) Open the hinged plate and use a ½" socket to fasten all 4 nuts to **7Nm** [61.95 in-lb]. **A6**
- 6) Notice four threaded fittings, two in the front, two in the back. Hand thread a screw into each fitting.
- 7) Insert the four screws into each threaded insert. Then using a 7/16" Socket tighten each screw to **7Nm** [61.95 in-lb]. **A7**
- 8) Place the foam pad into the center console. A8
- 9) The installation is now complete.