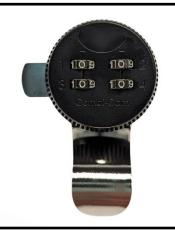

## **IMPORTANT:** Make sure to set your combination **BEFORE** installing your safe

Before setting your combination, ensure safe door remains **OPEN** to prevent accidental lockout

4 Digit Lock User Guide

**⇒** 3 Digit Lock User Guide

Elite 4-Digit Lock
User Guide