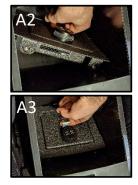

## **Installation Steps:**

- 1) Remove any contents from the center console and set the lock combination according to lock instructions.
- 2) Place the safe top in the center console angled as shown. A1
- 3) Grabbing the finger pull attached to the 4-digit lock, rotate the safe to horizontal while simultaneously lifting (A2 A3) so that the safe comes to rest on the front and back walls of the center console. A4
- 4) Open the safe and lower the hinged plate inside so the "FRONT" sticker is oriented towards the engine. A5
- 5) Open the hinged plate and use a ½" socket to fasten all 4 nuts to **7Nm** [61.95 in-lb]. **A6**
- 6) Notice four threaded fittings, two in the front, two in the back. Hand thread a screw into each fitting.
- 7) Insert the four screws into each threaded insert. Then using a 7/16" Socket tighten each screw to **7Nm** [61.95 in-lb]. **A7**
- 8) Place the foam pad into the center console. A8
- 9) The installation is now complete.