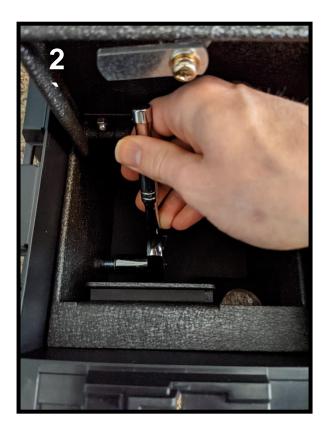

## **Installation Steps:**

- If applicable, reset the combination lock before beginning installation.
- 2. Remove all contents from the center console.
- 3. Leave pad at the bottom of the safe and gently slide it into the console (1).
- Insert both self drilling screws by hand, then using a 7/16" socket wrench, complete tightening until the screw heads fully contact the insert nuts and STOP! (2) Warning!
   Overtightening the screws will cause damage to the threads.
- 5. The installation is now complete!