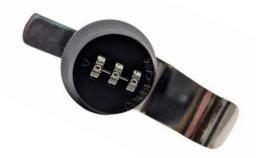

applicable, reset the combination lock before beginning installation.
- 2. Remove all contents from the center console.
- 3. Leave pad at the bottom of the safe and gently slide it into the console (1).
- Insert both self drilling screws by hand, then using a 7/16" socket wrench, complete tightening until the screw heads fully contact the insert nuts and STOP! (2) Warning!
   Overtightening the screws will cause damage to the threads.
- 5. The installation is now complete!







(800) 878-1369 | www.consolevault.com

## Combination Lock Reset Guides:

## **Installation Steps:**

## **IMPORTANT:** Make sure to set your combination **BEFORE** installing your safe

Before setting your combination, ensure safe door remains **OPEN** to prevent accidental lockout



⇒ 4 Digit Lock User Guide



**⇒** 3 Digit Lock User Guide



Elite 4-Digit Lock
User Guide