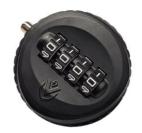

## **IMPORTANT:** Make sure to set your combination **BEFORE** installing your safe

Before setting your combination, ensure safe door remains **OPEN** to prevent accidental lockout

⇒ 4 Digit Lock User Guide