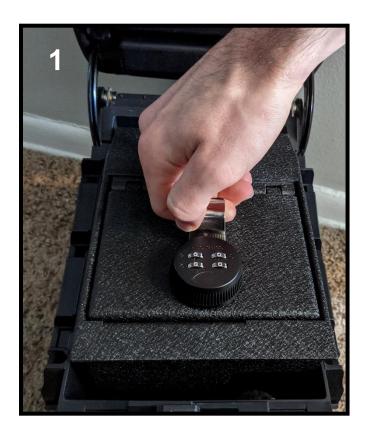

## **Installation Steps:**

- If applicable, reset the combination lock before beginning installation.
- 2. Remove all contents from the center console.
- 3. Leave pad at the bottom of the safe and gently slide it into the console (1).
- Insert both self drilling screws by hand, then using a 7/16" socket wrench, complete tightening until the screw heads fully contact the insert nuts and STOP! (2) Warning!
   Overtightening the screws will cause damage to the threads.
- 5. The installation is now complete!