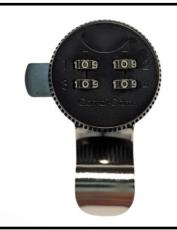

## Combination Lock Reset Guides:

## **IMPORTANT:** Make sure to set your combination **BEFORE** installing your safe

Before setting your combination, ensure safe door remains **OPEN** to prevent accidental lockout

⇒ 4 Digit Lock User Guide

**⇒** 3 Digit Lock User Guide

Elite 4-Digit Lock
User Guide