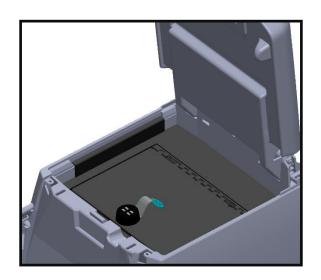

#### **Installation Steps:**

- 1. If applicable, reset the combination lock before beginning installation.
- 2. Remove all contents from the center console, only leaving the rubber pad at the bottom.
- 3. With the door in the open position, carefully slide in the safe body with the lock facing towards the front of the vehicle figure (1). Be sure that the safe hangers are sitting directly on the file hanger features so the safe is fully seated in the console.
- 4. Hand-thread one of the front two TekScrew fasteners until hand-tight, then use a 7/16" socket to fasten to 7.00 Nm [61.95 in-lbs].
- 5. Repeat Step 4 in the order shown in figure (2).
- 6. The installation is now complete.