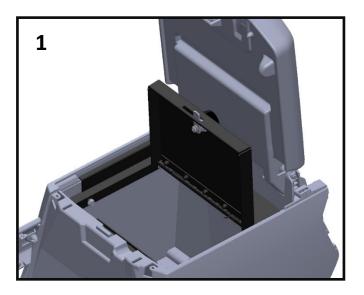

#### **Installation Steps:**

- 1. If applicable, reset the combination lock before beginning installation.
- 2. Remove all contents from the center console, only leaving the rubber pad at the bottom.
- 3. With the door in the open position, carefully slide in the safe body with the lock facing towards the front of the vehicle figure (1). Be sure that the safe hangers are sitting directly on the file hanger features so the safe is fully seated in the console.
- 4. Hand-thread one of the front two TekScrew fasteners until hand-tight, then use a 7/16" socket to fasten to 7.00 Nm [61.95 in-lbs].
- 5. Repeat Step 4 in the order shown in figure (2).
- 6. The installation is now complete.