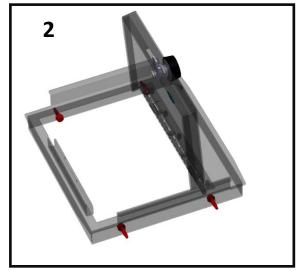

#### **Installation Steps:**

- 1. If applicable, reset the combination lock before beginning installation.
- 2. Remove all contents from the center console, only leaving the rubber pad at the bottom.
- 3. With the door in the open position, carefully slide in the safe body with the lock facing towards the front of the vehicle figure (1). Be sure that the safe hangers are sitting directly on the file hanger features so the safe is fully seated in the console.
- 4. Hand-thread one of the front two TekScrew fasteners until hand-tight, then use a 7/16" socket to fasten to 7.00 Nm [61.95 in-lbs].
- 5. Repeat Step 4 in the order shown in figure (2).
- 6. The installation is now complete.