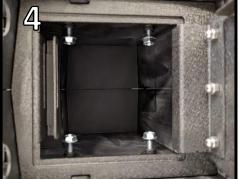

### **Installation Steps:**

- 1) Attention! Please read ALL of the installation steps prior to assembly. If applicable, reset the combination lock before beginning installation.
- 2) Remove the tray from your console, as well as all other contents (except the mat at the bottom). (Image 2)
- 3) The safe will rest on the ledges in the back and sides of the console, and the bump shapes will help position the safe. (Image 3-A) Place your Console Vault safe so it is oriented as shown (Image 3-B).
- 4) There are four threaded fittings inside the safe, two on the driver side and two on the passenger side. Hand thread the self-drilling screws into each fitting. (Image 4)
- 5) The following process drills out the hole in the console wall and helps guarantee your safe has the tightest fit possible to the console.
  - a) Tighten each self-drilling screw until the screw head nearly rests against the insert nut.
  - b) Unscrew the self-drilling screws most of the way and firmly hold the safe and the side of the console together. Continue holding together for Step 5c. (Image 5)
  - c) Once again, tighten each of the self-drilling screws until the screw head fully rests against the insert nut and **STOP! DO NOT OVER TIGHTEN** Over tightening will damage the fitting.
- 6) The installation is now complete!