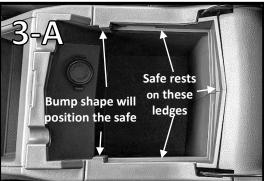

### **Installation Steps:**

- 1) Attention! Please read ALL of the installation steps prior to assembly. If applicable, reset the combination lock before beginning installation.
- 2) Remove the tray from your console, as well as all other contents (except the mat at the bottom). (Image 2)
- 3) The safe will rest on the ledges in the back and sides of the console, and the bump shapes will help position the safe. (Image 3-A) Place your Console Vault safe so it is oriented as shown (Image 3-B).
- 4) There are four threaded fittings inside the safe, two on the driver side and two on the passenger side. Hand thread the self-drilling screws into each fitting. (Image 4)
- 5) The following process drills out the hole in the console wall and helps guarantee your safe has the tightest fit possible to the console.
  - a) Tighten each self-drilling screw until the screw head nearly rests against the insert nut.
  - b) Unscrew the self-drilling screws most of the way and firmly hold the safe and the side of the console together. Continue holding together for Step 5c. (Image 5)
  - c) Once again, tighten each of the self-drilling screws until the screw head fully rests against the insert nut and **STOP! DO NOT OVER TIGHTEN** Over tightening will damage the fitting.
- 6) The installation is now complete!