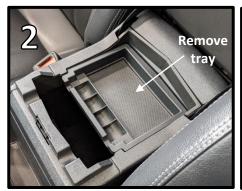

### **Installation Steps:**

- 1) Attention! Please read ALL of the installation steps prior to assembly. If applicable, reset the combination lock before beginning installation.
- 2) Remove the tray from your console, as well as all other contents (except the mat at the bottom). (Image 2)
- 3) The safe will rest on the ledges in the back and sides of the console, and the bump shapes will help position the safe. (Image 3-A) Place your Console Vault safe so it is oriented as shown (Image 3-B).
- 4) There are four threaded fittings inside the safe, two on the driver side and two on the passenger side. Hand thread the self-drilling screws into each fitting. (Image 4)
- 5) The following process drills out the hole in the console wall and helps guarantee your safe has the tightest fit possible to the console.
  - a) Tighten each self-drilling screw until the screw head nearly rests against the insert nut.
  - b) Unscrew the self-drilling screws most of the way and firmly hold the safe and the side of the console together. Continue holding together for Step 5c. (Image 5)
  - c) Once again, tighten each of the self-drilling screws until the screw head fully rests against the insert nut and **STOP! DO NOT OVER TIGHTEN** Over tightening will damage the fitting.
- 6) The installation is now complete!