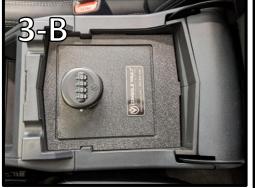

### **Installation Steps:**

- 1) Attention! Please read ALL of the installation steps prior to assembly. If applicable, reset the combination lock before beginning installation.
- 2) Remove the tray from your console, as well as all other contents (except the mat at the bottom). (Image 2)
- 3) The safe will rest on the ledges in the back and sides of the console, and the bump shapes will help position the safe. (Image 3-A) Place your Console Vault safe so it is oriented as shown (Image 3-B).
- 4) There are four threaded fittings inside the safe, two on the driver side and two on the passenger side. Hand thread the self-drilling screws into each fitting. (Image 4)
- 5) The following process drills out the hole in the console wall and helps guarantee your safe has the tightest fit possible to the console.
  - a) Tighten each self-drilling screw until the screw head nearly rests against the insert nut.
  - b) Unscrew the self-drilling screws most of the way and firmly hold the safe and the side of the console together. Continue holding together for Step 5c. (Image 5)
  - c) Once again, tighten each of the self-drilling screws until the screw head fully rests against the insert nut and **STOP! DO NOT OVER TIGHTEN** Over tightening will damage the fitting.
- 6) The installation is now complete!