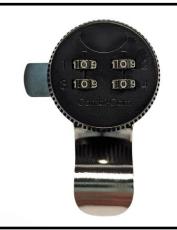

# **IMPORTANT:** Make sure to set your combination **BEFORE** installing your safe

Before setting your combination, ensure safe door remains **OPEN** to prevent accidental lockout

→ 4 Digit Lock User Guide

**⇒** 3 Digit Lock User Guide

Elite 4-Digit Lock
User Guide