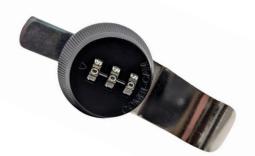

# **IMPORTANT:** Make sure to set your combination **BEFORE** installing your safe

Before setting your combination, ensure safe door remains **OPEN** to prevent accidental lockout

→ 4 Digit Lock User Guide

**⇒** 3 Digit Lock User Guide

Elite 4-Digit Lock
User Guide