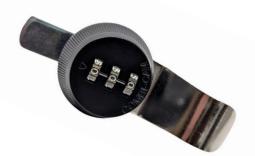

carefully slide in the safe body into the console (Image 4). Be sure that the vault is seated all the way down into the console compartment.
- 5) Using **10mm socket wrench**, install the **2 replacement screws** that came with the kit (**Image 5**). Completely tighten until screw washers fully contact the safe and **STOP!**<u>Warning! Overtightening screws will cause damage to threads.</u>
- 6) Place the provided mat inside the safe.
- 7) The installation is now complete!







(800) 878-1369 | www.consolevault.com

## Combination Lock Reset Guides:

### **Installation Steps:**

# **IMPORTANT:** Make sure to set your combination **BEFORE** installing your safe

Before setting your combination, ensure safe door remains **OPEN** to prevent accidental lockout



→ 4 Digit Lock User Guide



**⇒** 3 Digit Lock User Guide



Elite 4-Digit Lock
User Guide