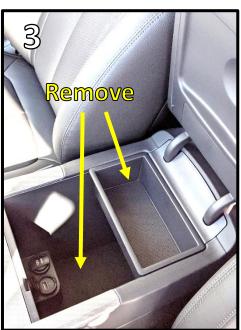

### **Installation Steps:**

- 1) Review all steps before initiating installation.
- 2) If applicable, reset the combination lock before beginning installation.
- 3) Remove all contents from the center console, including the tray and mat that come with the vehicle shown in **Image 3**.
- 4) For install, the safe should be oriented such that the lock is towards the front of the vehicle. With the safe door in the open position, carefully slide in the safe body into the console (Image 4). Be sure that the vault is seated all the way down into the console compartment.
- 5) Using **10mm socket wrench**, install the **2 replacement screws** that came with the kit (**Image 5**). Completely tighten until screw washers fully contact the safe and **STOP!**<u>Warning! Overtightening screws will cause damage to threads.</u>
- 6) Place the provided mat inside the safe.
- 7) The installation is now complete!