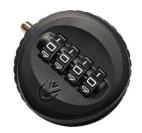

# **IMPORTANT:** Make sure to set your combination **BEFORE** installing your safe

Before setting your combination, ensure safe door remains **OPEN** to prevent accidental lockout

→ 4 Digit Lock User Guide