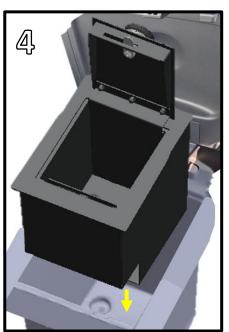

### **Installation Steps:**

- 1) Review all steps before initiating installation.
- 2) If applicable, reset the combination lock before beginning installation.
- 3) Remove all contents from the center console, including the tray and mat that come with the vehicle shown in **Image 3**.
- 4) For install, the safe should be oriented such that the lock is towards the front of the vehicle. With the safe door in the open position, carefully slide in the safe body into the console (Image 4). Be sure that the vault is seated all the way down into the console compartment.
- 5) Using **10mm socket wrench**, install the **2 replacement screws** that came with the kit (**Image 5**). Completely tighten until screw washers fully contact the safe and **STOP!**<u>Warning! Overtightening screws will cause damage to threads.</u>
- 6) Place the provided mat inside the safe.
- 7) The installation is now complete!