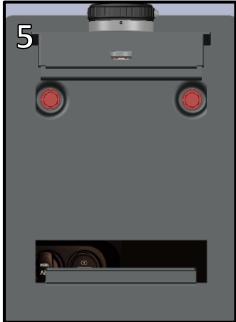

### **Installation Steps:**

- 1) Review all steps before initiating installation.
- 2) If applicable, reset the combination lock before beginning installation.
- 3) Remove all contents from the center console, including the tray and mat that come with the vehicle shown in **Image 3**.
- 4) For install, the safe should be oriented such that the lock is towards the front of the vehicle. With the safe door in the open position, carefully slide in the safe body into the console (Image 4). Be sure that the vault is seated all the way down into the console compartment.
- 5) Using **10mm socket wrench**, install the **2 replacement screws** that came with the kit (**Image 5**). Completely tighten until screw washers fully contact the safe and **STOP!**<u>Warning! Overtightening screws will cause damage to threads.</u>
- 6) Place the provided mat inside the safe.
- 7) The installation is now complete!