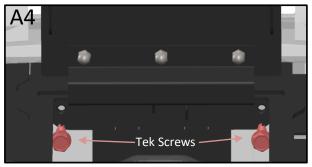

## **Installation Steps:**

- 1) Remove the OE rubber mat from the center console storage compartment.
- 2) Reset the lock if applicable.
- 3) Place the Safe frame into the console without wings assembled. A1
- 4) Place the left and right wings onto the Safe. A2
- 5) While holding the wing flat against the Safe, use a six-point 7/16" socket to fasten each of the 2 nuts Ford PN: **AMR1WJ-78045P85-DA** to 7.00 Nm [61.95 in-lbs]. Right side nut shown. **A3**
- 6) Using a 7/16" socket fasten each of the four 1.0" long Tek Screws Ford PN: **AMR1WJ-78045P85-CA** to 7.00 Nm [61.95 in-lbs]. Rear screws shown. **A4**
- 7) Place the pad in the bottom of the console. The installation is now complete.