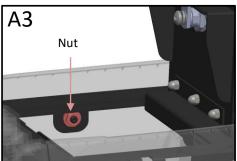

## **Installation Steps:**

- 1) Remove the OE rubber mat from the center console storage compartment.
- 2) Reset the lock if applicable.
- 3) Place the Safe frame into the console without wings assembled. A1
- 4) Place the left and right wings onto the Safe. A2
- 5) While holding the wing flat against the Safe, use a six-point 7/16" socket to fasten each of the 2 nuts Ford PN: **AMR1WJ-78045P85-DA** to 7.00 Nm [61.95 in-lbs]. Right side nut shown. **A3**
- 6) Using a 7/16" socket fasten each of the four 1.0" long Tek Screws Ford PN: **AMR1WJ-78045P85-CA** to 7.00 Nm [61.95 in-lbs]. Rear screws shown. **A4**
- 7) Place the pad in the bottom of the console. The installation is now complete.