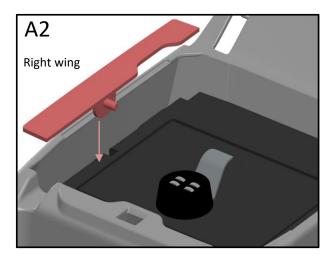

## **Installation Steps:**

- 1) Remove the OE rubber mat from the center console storage compartment.
- 2) Reset the lock if applicable.
- 3) Place the Safe frame into the console without wings assembled. A1
- 4) Place the left and right wings onto the Safe. A2
- 5) While holding the wing flat against the Safe, use a six-point 7/16" socket to fasten each of the 2 nuts Ford PN: **AMR1WJ-78045P85-DA** to 7.00 Nm [61.95 in-lbs]. Right side nut shown. **A3**
- 6) Using a 7/16" socket fasten each of the four 1.0" long Tek Screws Ford PN: **AMR1WJ-78045P85-CA** to 7.00 Nm [61.95 in-lbs]. Rear screws shown. **A4**
- 7) Place the pad in the bottom of the console. The installation is now complete.