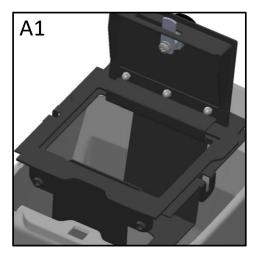

## **Installation Steps:**

- 1) Remove the OE rubber mat from the center console storage compartment.
- 2) Reset the lock if applicable.
- 3) Place the Safe frame into the console without wings assembled. A1
- 4) Place the left and right wings onto the Safe. A2
- 5) While holding the wing flat against the Safe, use a six-point 7/16" socket to fasten each of the 2 nuts Ford PN: **AMR1WJ-78045P85-DA** to 7.00 Nm [61.95 in-lbs]. Right side nut shown. **A3**
- 6) Using a 7/16" socket fasten each of the four 1.0" long Tek Screws Ford PN: **AMR1WJ-78045P85-CA** to 7.00 Nm [61.95 in-lbs]. Rear screws shown. **A4**
- 7) Place the pad in the bottom of the console. The installation is now complete.