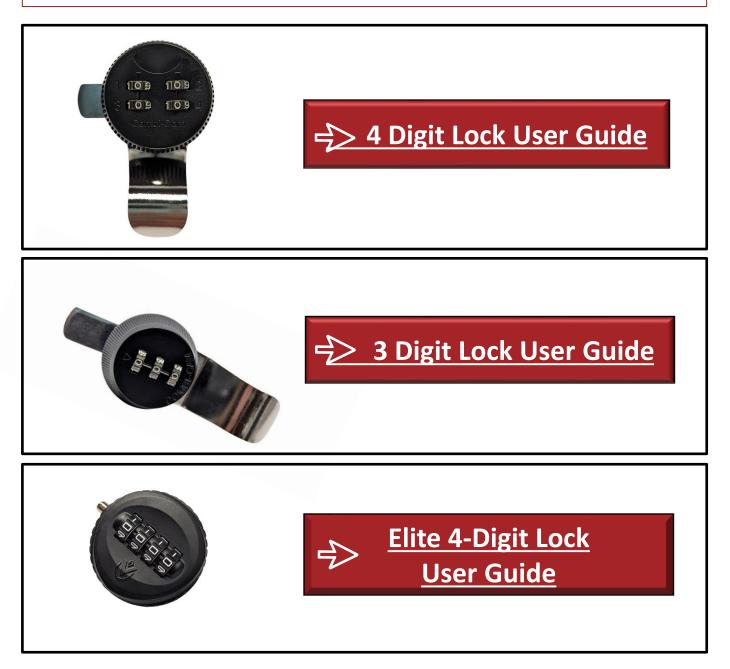

the vehicle.
- 4. Insert the 4 Self Drilling Screws by hand, and use a 1/2" Socket Wrench to complete tightening until the screw heads fully contact the insert nuts and STOP! <u>Warning! Overtightening the</u> <u>screws will cause damage to the threads.</u> If you have access to a torque wrench tighten to 7Nm (62 in-lb), otherwise do not surpass hand-tight. (A1)



Product SKU: 1147 Compatible Vehicle Application(s): Tesla Model 3 2021-2023 Tesla Model Y 2021-2023



5. The installation is now complete.





(800) 878-1369 | www.consolevault.com

## Combination Lock Reset Guides:

## **Installation Steps:**

## **IMPORTANT:** Make sure to set your combination **BEFORE** installing your safe

Before setting your combination, ensure safe door remains **OPEN** to prevent accidental lockout