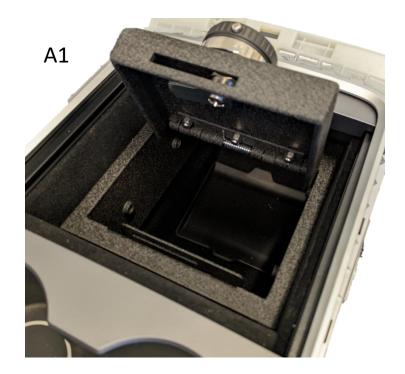

## **Installation Steps:**

- 1. Review all steps before initiating installation.
- 2. If applicable, reset the combination lock before beginning installation.
- 3. With the door in the open position, carefully slide in the safe body with the hinge towards the front of the vehicle.
- 4. Insert the 4 Self Drilling Screws by hand, and use a 1/2" Socket Wrench to complete tightening until the screw heads fully contact the insert nuts and STOP! <u>Warning! Overtightening the</u> <u>screws will cause damage to the threads.</u> If you have access to a torque wrench tighten to 7Nm (62 in-lb), otherwise do not surpass hand-tight. (A1)