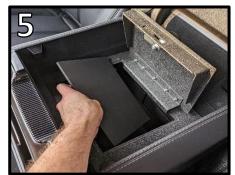

- 3) The safe will drop directly into the console. Make sure it is oriented correctly with the shape of the console. (**Image 2**).
- 4) There are four threaded fittings inside the safe, two on the driver side and two on the passenger side. Hand thread the self-drilling screws into each fitting. (Image 3)
- 5) The following process drills out the hole in the console wall and helps guarantee your safe has the tightest fit possible to the console.
  - a) Tighten each self-drilling screw until the screw head nearly rests against the insert nut.
  - b) Unscrew the self-drilling screws most of the way and firmly hold the safe and the side of the console together. Continue holding together for Step 5c. (Image 4)
  - c) Once again, tighten each of the self-drilling screws until the screw head fully rests against the insert nut and **STOP! DO NOT OVER TIGHTEN** Over tightening will damage the fitting.
- 6) Place the EVA Foam Pad into the bottom of the safe (Image 5).
- 7) The installation is now complete!