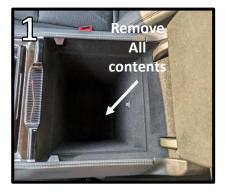

## **Installation Steps:**

- 1) Attention! Please read ALL of the installation steps prior to assembly. If applicable, reset the combination lock before beginning installation.
- 2) Remove all of the contents from your console (mat included if applicable). (Image 1)