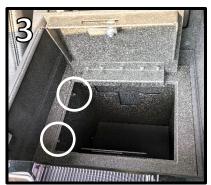

- 3) The safe will drop directly into the console. Make sure it is oriented correctly with the shape of the console. (**Image 2**).
- 4) There are four threaded fittings inside the safe, two on the driver side and two on the passenger side. Hand thread the self-drilling screws into each fitting. (Image 3)
- 5) The following process drills out the hole in the console wall and helps guarantee your safe has the tightest fit possible to the console.
  - a) Tighten each self-drilling screw until the screw head nearly rests against the insert nut.
  - b) Unscrew the self-drilling screws most of the way and firmly hold the safe and the side of the console together. Continue holding together for Step 5c. (Image 4)
  - c) Once again, tighten each of the self-drilling screws until the screw head fully rests against the insert nut and **STOP! DO NOT OVER TIGHTEN** Over tightening will damage the fitting.
- 6) Place the EVA Foam Pad into the bottom of the safe (Image 5).
- 7) The installation is now complete!