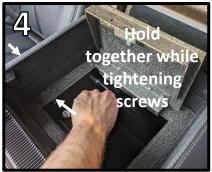

- 3) The safe will drop directly into the console. Make sure it is oriented correctly with the shape of the console. (**Image 2**).
- 4) There are four threaded fittings inside the safe, two on the driver side and two on the passenger side. Hand thread the self-drilling screws into each fitting. (Image 3)
- 5) The following process drills out the hole in the console wall and helps guarantee your safe has the tightest fit possible to the console.
  - a) Tighten each self-drilling screw until the screw head nearly rests against the insert nut.
  - b) Unscrew the self-drilling screws most of the way and firmly hold the safe and the side of the console together. Continue holding together for Step 5c. (Image 4)
  - c) Once again, tighten each of the self-drilling screws until the screw head fully rests against the insert nut and **STOP! DO NOT OVER TIGHTEN** Over tightening will damage the fitting.
- 6) Place the EVA Foam Pad into the bottom of the safe (Image 5).
- 7) The installation is now complete!