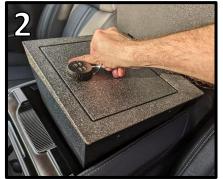

- 3) The safe will drop directly into the console. Make sure it is oriented correctly with the shape of the console. (**Image 2**).
- 4) There are four threaded fittings inside the safe, two on the driver side and two on the passenger side. Hand thread the self-drilling screws into each fitting. (Image 3)
- 5) The following process drills out the hole in the console wall and helps guarantee your safe has the tightest fit possible to the console.
  - a) Tighten each self-drilling screw until the screw head nearly rests against the insert nut.
  - b) Unscrew the self-drilling screws most of the way and firmly hold the safe and the side of the console together. Continue holding together for Step 5c. (Image 4)
  - c) Once again, tighten each of the self-drilling screws until the screw head fully rests against the insert nut and **STOP! DO NOT OVER TIGHTEN** Over tightening will damage the fitting.
- 6) Place the EVA Foam Pad into the bottom of the safe (Image 5).
- 7) The installation is now complete!