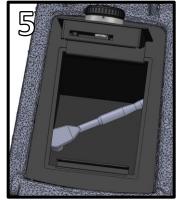

- 4) The safe will drop directly into the console. Make sure it is oriented correctly with the shape of the console. (Image 3).
- 5) Locate the kit with **2 replacement screws** and **2 washers**. Put a **washer** on each of the **replacement screws**, with a **washer**, through the holes at the bottom of the safe. Hand thread each of the **replacement screws** into the fittings of the console. **(Image 4)**
- 6) Using a 10mm socket wrench, completely tighten replacement screws with washers until they fully contact the safe and STOP! <u>DO NOT OVER TIGHTEN</u> Over tightening will damage the threads. (Image 5).
- 7) Place the EVA Foam Pad into the bottom of the safe (Image 6).
- 8) The installation is now complete!