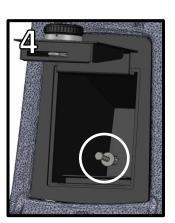

- 4) The safe will drop directly into the console. Make sure it is oriented correctly with the shape of the console. (Image 3).
- 5) Locate the kit with **2 replacement screws** and **2 washers**. Put a **washer** on each of the **replacement screws**, with a **washer**, through the holes at the bottom of the safe. Hand thread each of the **replacement screws** into the fittings of the console. **(Image 4)**
- 6) Using a 10mm socket wrench, completely tighten replacement screws with washers until they fully contact the safe and STOP! <u>DO NOT OVER TIGHTEN</u> Over tightening will damage the threads. (Image 5).
- 7) Place the EVA Foam Pad into the bottom of the safe (Image 6).
- 8) The installation is now complete!