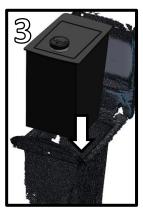

- 4) The safe will drop directly into the console. Make sure it is oriented correctly with the shape of the console. (Image 3).
- 5) Locate the kit with **2 replacement screws** and **2 washers**. Put a **washer** on each of the **replacement screws**, with a **washer**, through the holes at the bottom of the safe. Hand thread each of the **replacement screws** into the fittings of the console. **(Image 4)**
- 6) Using a 10mm socket wrench, completely tighten replacement screws with washers until they fully contact the safe and STOP! <u>DO NOT OVER TIGHTEN</u> Over tightening will damage the threads. (Image 5).
- 7) Place the EVA Foam Pad into the bottom of the safe (Image 6).
- 8) The installation is now complete!