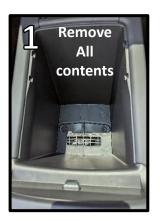

## **Installation Steps:**

- 1) Attention! Please read ALL of the installation steps prior to assembly. If applicable, reset the combination lock before beginning installation.
- Remove all of the contents from your console (mat included if applicable).
   (Image 1)