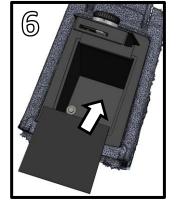

- 4) The safe will drop directly into the console. Make sure it is oriented correctly with the shape of the console. (Image 3).
- 5) Locate the kit with **2 replacement screws** and **2 washers**. Put a **washer** on each of the **replacement screws**, with a **washer**, through the holes at the bottom of the safe. Hand thread each of the **replacement screws** into the fittings of the console. **(Image 4)**
- 6) Using a 10mm socket wrench, completely tighten replacement screws with washers until they fully contact the safe and STOP! <u>DO NOT OVER TIGHTEN</u> Over tightening will damage the threads. (Image 5).
- 7) Place the EVA Foam Pad into the bottom of the safe (Image 6).
- 8) The installation is now complete!