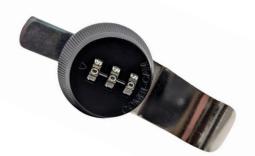

## **IMPORTANT:** Make sure to set your combination **BEFORE** installing your safe

Before setting your combination, ensure safe door remains **OPEN** to prevent accidental lockout

→ 4 Digit Lock User Guide

**⇒** 3 Digit Lock User Guide

Elite 4-Digit Lock
User Guide