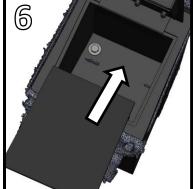

- 5) Locate the kit with 2 replacement screws and 2 washers. Put a washer on each of the replacement screws. Put each of the replacement screws, with a washer, through the holes at the bottom of the safe. Hand thread each of the replacement screws into the fittings of the console. (Image 4)
- 6) Using a **10mm socket wrench**, completely tighten **replacement screws** with **washers** until they fully contact the safe and **STOP! DO NOT OVER TIGHTEN** Over tightening will damage the threads. **(Image 5)**.
- 7) Place the EVA Foam Pad into the bottom of the safe (Image 6).
- 8) The installation is now complete!