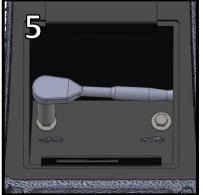

- 5) Locate the kit with 2 replacement screws and 2 washers. Put a washer on each of the replacement screws. Put each of the replacement screws, with a washer, through the holes at the bottom of the safe. Hand thread each of the replacement screws into the fittings of the console. (Image 4)
- 6) Using a **10mm socket wrench**, completely tighten **replacement screws** with **washers** until they fully contact the safe and **STOP! DO NOT OVER TIGHTEN** Over tightening will damage the threads. **(Image 5)**.
- 7) Place the EVA Foam Pad into the bottom of the safe (Image 6).
- 8) The installation is now complete!