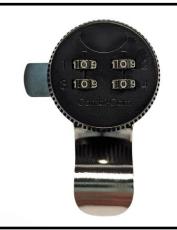

## **IMPORTANT:** Make sure to set your combination **BEFORE** installing your safe

Before setting your combination, ensure safe door remains **OPEN** to prevent accidental lockout

→ 4 Digit Lock User Guide

**⇒** 3 Digit Lock User Guide

Elite 4-Digit Lock
User Guide