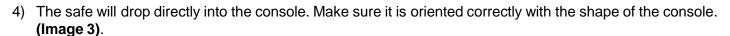

- 5) Locate the kit with 2 replacement screws and 2 washers. Put a washer on each of the replacement screws. Put each of the replacement screws, with a washer, through the holes at the bottom of the safe. Hand thread each of the replacement screws into the fittings of the console. (Image 4)
- 6) Using a **10mm socket wrench**, completely tighten **replacement screws** with **washers** until they fully contact the safe and **STOP! DO NOT OVER TIGHTEN** Over tightening will damage the threads. **(Image 5)**.
- 7) Place the EVA Foam Pad into the bottom of the safe (Image 6).
- 8) The installation is now complete!