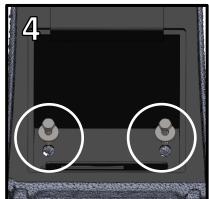

- 5) Locate the kit with 2 replacement screws and 2 washers. Put a washer on each of the replacement screws. Put each of the replacement screws, with a washer, through the holes at the bottom of the safe. Hand thread each of the replacement screws into the fittings of the console. (Image 4)
- 6) Using a **10mm socket wrench**, completely tighten **replacement screws** with **washers** until they fully contact the safe and **STOP! DO NOT OVER TIGHTEN** Over tightening will damage the threads. **(Image 5)**.
- 7) Place the EVA Foam Pad into the bottom of the safe (Image 6).
- 8) The installation is now complete!