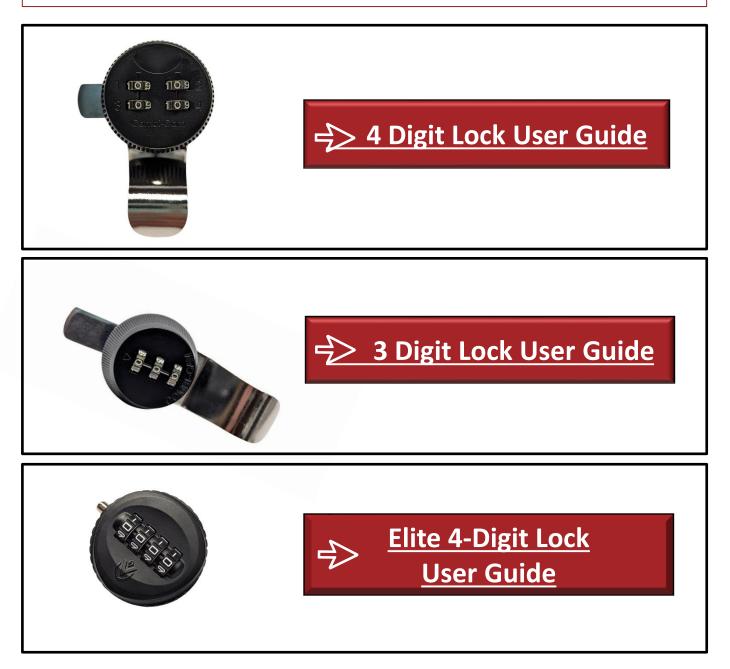

rds the front of the vehicle, carefully lower the safe into the console.
- 4. Insert and thread the 4 Self Drilling Screws by hand, two on each side. Indicated by red arrows in the image below.
- Using a 7/16" Socket Wrench, complete tightening until the screw heads contact the insert nuts and STOP! <u>Warning! Overtightening the screws will</u> <u>cause damage to the threads.</u>
- 6. Place the black EVA foam pad provided with the safe at the bottom of the console.
- 7. The installation is now complete.







(800) 878-1369 | www.consolevault.com

# Combination Lock Reset Guides:

## **Installation Steps:**

# **IMPORTANT:** Make sure to set your combination **BEFORE** installing your safe

Before setting your combination, ensure safe door remains **OPEN** to prevent accidental lockout