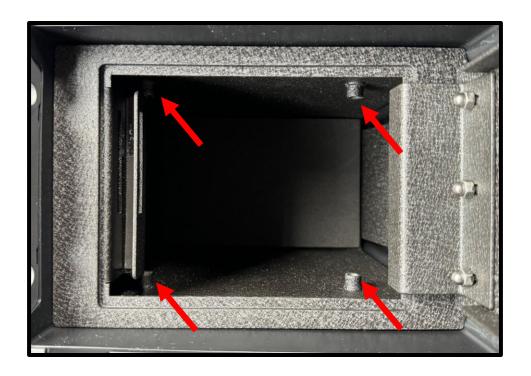

## **Installation Steps:**

- 1. If applicable, reset the combination lock before beginning installation.
- 2. Remove all contents from the center console.
- 3. With the safe door in the open position and the lock towards the front of the vehicle, carefully lower the safe into the console.
- 4. Insert and thread the 4 Self Drilling Screws by hand, two on each side. Indicated by red arrows in the image below.
- Using a 7/16" Socket Wrench, complete tightening until the screw heads contact the insert nuts and STOP! <u>Warning! Overtightening the screws will</u> <u>cause damage to the threads.</u>
- 6. Place the black EVA foam pad provided with the safe at the bottom of the console.
- 7. The installation is now complete.