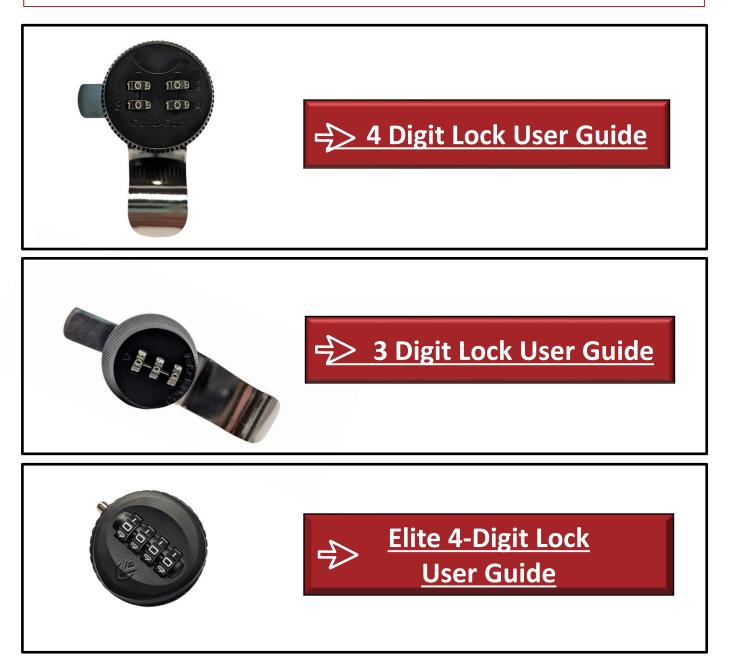

## Combination Lock Reset Guides:

## **IMPORTANT:** Make sure to set your combination **BEFORE** installing your safe

Before setting your combination, ensure safe door remains **OPEN** to prevent accidental lockout