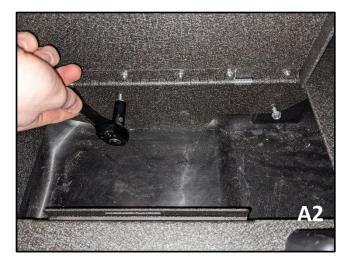

(800) 878-1369 | www.consolevault.com

Instruction Sheet Product SKU: 6002 Compatible Vehicle Application(s): Ford Maverick Rear Safe 2022+

Installation Steps:

- 1) Remove any contents from the rear cargo area.
- 2) Place the safe inside the rear cargo area. A1
- 3) Notice four threaded fittings, two in the front and the back. Hand thread the self-drilling screws into each fitting.
- 4) Tighten all 3 screws using a six-point 10mm socket to 7Nm [61.95 in-lb]. A2
- 5) The installation is now complete.