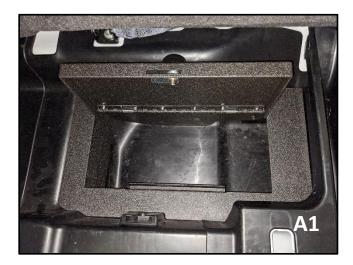

(800) 878-1369 | www.consolevault.com

Instruction Sheet Product SKU: 6002 Compatible Vehicle Application(s): Ford Maverick Rear Safe 2022+

Installation Steps:

- 1) Remove any contents from the rear cargo area.
- 2) Place the safe inside the rear cargo area. A1
- 3) Notice four threaded fittings, two in the front and the back. Hand thread the self-drilling screws into each fitting.
- 4) Tighten all 3 screws using a six-point 10mm socket to 7Nm [61.95 in-lb]. A2
- 5) The installation is now complete.